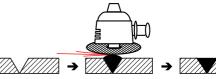

#### **PRECISION**

The calibrated flexibility of **FLEXCELLENCE** allows extremely precise works compared to the standard grinding wheels and to work exactly where is needed without affecting the surrounding areas.

#### **COMFORT**

To get the best from **FLEXCELLENCE**, it should be **used** with the proper installation kit and at 10-15° angle with the working surface.

FLEXCELLENCE, available in diameters 115, 125 and 180mm is suitable to work on iron, steel and stainless steel (Fe, Cl, S < 0,1%).