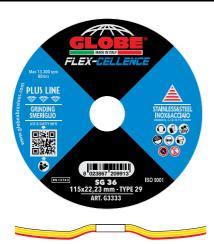

#### **COMFORT**

To get the best from **FLEXCELLENCE**, it should be **used** with the proper installation kit and at 10-15° angle with the working surface.

FLEXCELLENCE, available in diameters 115, 125 and 180mm is suitable to work on iron, steel and stainless steel (Fe, Cl, S < 0,1%).

Perfect flattening of welds with FLEXCELLENCE.

| MATERIAL                                       |                                         | DIMENSIONS<br>(diam bore) mm                                                                                                                | HARDNESS                                                                                          | USE<br>SPEED                                                                 | ARTICLE<br>CODE                                                                                 | R                                                                                                        |
|------------------------------------------------|-----------------------------------------|---------------------------------------------------------------------------------------------------------------------------------------------|---------------------------------------------------------------------------------------------------|------------------------------------------------------------------------------|-------------------------------------------------------------------------------------------------|----------------------------------------------------------------------------------------------------------|
| STAINLESS STEEL<br>& STEEL<br>(Fe, S, CI<0,1%) | NEW | 115x22,23<br>115x22,23<br>115x22,23<br>115x22,23<br>125x22,23<br>125x22,23<br>125x22,23<br>125x22,23<br>180x22,23<br>180x22,23<br>180x22,23 | SG 36<br>SG 60<br>SG 80<br>SG 120<br>SG 36<br>SG 60<br>SG 80<br>SG 120<br>SG 36<br>SG 60<br>SG 80 | 80 m/s<br>80 m/s<br>80 m/s<br>80 m/s<br>80 m/s<br>80 m/s<br>80 m/s<br>80 m/s | G3333<br>G3336<br>G3337<br>G3339<br>G3353<br>G3356<br>G3357<br>G3357<br>G3373<br>G3373<br>G3374 | 25PCS<br>25PCS<br>25PCS<br>25PCS<br>25PCS<br>25PCS<br>25PCS<br>25PCS<br>25PCS<br>25PCS<br>25PCS<br>25PCS |