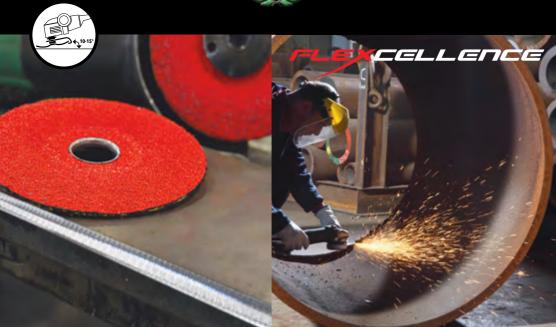

#### MAIN ADVANTAGES

VFRY GOOD **ABRASIVE** CAPACITY

LOW **VIBRATIONS** 

REDUCTION OF WORKING TIMES

PRECISE FLATTENING LOW OF WELDS NOISE

**FLEXCELLENCE** is the innovative semiflexible depressed center fiberdisc to be installed without backing pad, designed by GLOBE, to obtain a more PRECISE, FASTER and **COMFÓRTABLE** grinding of:

- WELDING SEAMS
- SHARP EDGES
- FLAT, CONVEX AND CONCAVE SURFACES
- IMPERFECTIONS

### **SPEED**

WORKING SPEED: the formulation with ceramic abrasive grains together with special cooling fillers allows an extreme removal speed preventing the overheating and the pitting of the working piece.

EASY INSTALLATION: the integrated support avoids the inconvenience to apply the fiberdiscs' traditional backing pad; the installation of **FLEXCELLENCE** is as fast as a standard wheel or a flap disc.