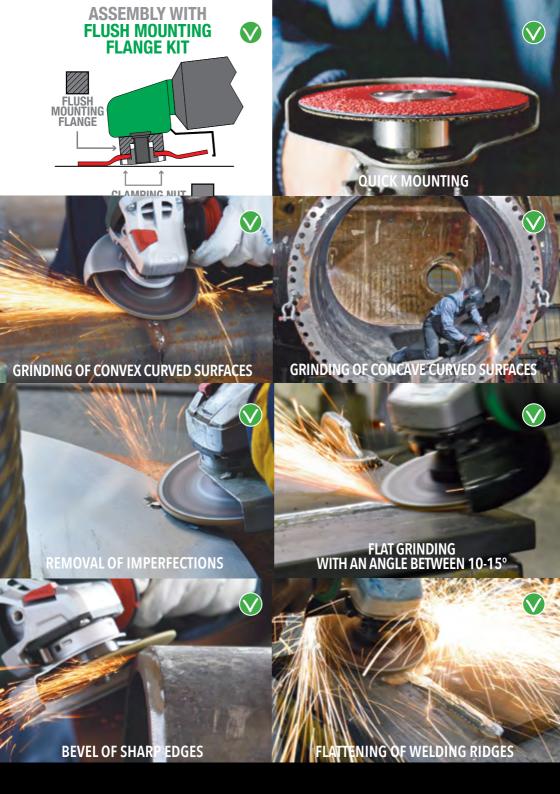

# **EVERYTHING UNDER CONTROL:**

- IT WORKS EXACTLY WHERE YOU WANT
- GREAT STOCK REMOVAL, NO DUST
- MORE COMFORT IN THE USE
- EASY AND FAST MOUNTING

#### MAIN ADVANTAGES

VFRY GOOD **ABRASIVE** CAPACITY

LOW **VIBRATIONS** 

REDUCTION OF WORKING TIMES

PRECISE FLATTENING LOW OF WELDS NOISE

**FLEXCELLENCE** is the innovative semiflexible depressed center fiberdisc to be installed without backing pad, designed by GLOBE, to obtain a more PRECISE, FASTER and **COMFÓRTABLE** grinding of:

- WELDING SEAMS
- SHARP EDGES
- FLAT, CONVEX AND CONCAVE SURFACES
- IMPERFECTIONS

#### **PRECISION**

The calibrated flexibility of **FLEXCELLENCE** allows extremely precise works compared to the standard grinding wheels and to work exactly where is needed without affecting the surrounding areas.

### **SPEED**

WORKING SPEED: the formulation with ceramic abrasive grains together with special cooling fillers allows an extreme removal speed preventing the overheating and the pitting of the working piece.

EASY INSTALLATION: the integrated support avoids the inconvenience to apply the fiberdiscs' traditional backing pad; the installation of **FLEXCELLENCE** is as fast as a standard wheel or a flap disc.

#### **COMFORT**

To get the best from **FLEXCELLENCE**, it should be **used** with the proper installation kit and at 10-15° angle with the working surface.

FLEXCELLENCE, available in diameters 115, 125 and 180mm is suitable to work on iron, steel and stainless steel (Fe, Cl, S < 0,1%).